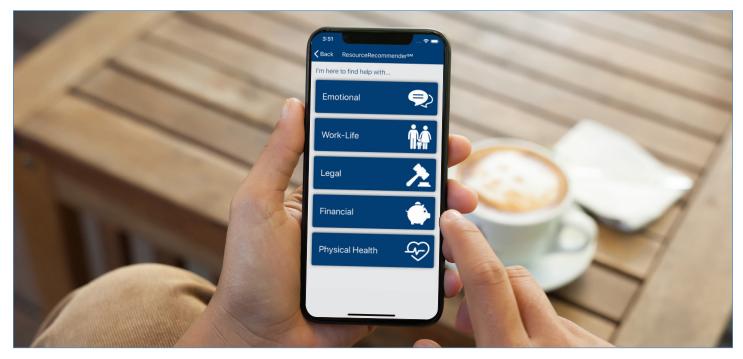

## You can access GuidanceResources® Online from your smartphone.

- Mobile access to expert info on thousands of topics, including wellness, relationships, work, education, legal, financial, lifestyle and more
- Search for child care, elder care, attorneys and financial planners

### Download the app

- Search GuidanceResources (one word)
- Install GuidanceNow<sup>™</sup>
- Tap Login and enter your username and password
  - Username: LFGSupport
  - Password: LFGSupport1